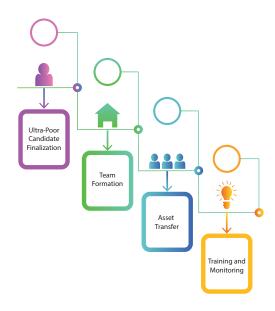

This new program model is introduced solely by CSR fund from ZXY International and 7 Streams.

In the endeavor to combat poverty and foster sustainable development, our initiative stands at the forefront, striving to uplift individuals and communities across Bangladesh. Our multifaceted interventions are designed not only to address the symptoms but also to tackle the root causes of poverty, envisioning a future where every individual has the opportunity to thrive.

At the heart of our approach lies a commitment to empowerment through entrepreneurship. We believe that by equipping individuals with the tools and resources to build prosperous livelihoods, we can create a more equitable society. Central to this vision is the development of sustainable business models tailored to the unique needs and circumstances of those living in poverty.

Our program operates on the principle of inclusivity, ensuring that even those with minimal education or skill sets can participate. Through careful research and surveying, we identify ultra-poor individuals and assess their needs, laying the groundwork for targeted interventions. This process not only allows us to understand the challenges faced by these communities but also enables us to tailor our support to address their specific circumstances effectively.

Once beneficiaries are selected, we facilitate the formation of support teams, fostering a sense of community and mutual assistance. This collaborative approach not only provides practical support but also creates a supportive environment conducive to sustainable development.

Central to our program is the provision of productive assets, such as livestock or income-generating model for trade businesses.

These assets serve as the foundation upon which beneficiaries can build sustainable livelihoods, enabling them to generate income and become self-reliant. Moreover, through an inclusive inauguration program, we ensure that beneficiaries are connected with relevant government stakeholders, maximizing access to existing support structures and resources.

To promote financial inclusion and accountability, we facilitate the opening of bank accounts for all participants, encouraging transparent transactions and fostering a culture of savings. This not only enhances financial literacy but also empowers beneficiaries to plan for their future and build economic resilience.

Beyond the provision of assets, our program offers ongoing support and mentorship through coaching, monitoring and evaluation. Local managers and field officers are deployed to provide guidance and assistance, while beneficiaries receive training from relevant government offices and additional support services, such as veterinary consultations and business development training.