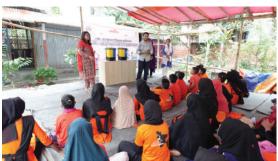

Food scarcity has been one of the biggest concerns for the people of Bangladesh since the global pandemic has left its scars and inflation skyrocketed. More so for the often-overlooked underprivileged population of the country.

To combat both Hunger and Scarcity of food, OBHIZATRIK Foundation in collaboration with Muslim Charity UK has initiated a project called "APPAYON". It caters to the population from all social strata with the utmost respect and hospitality. The project ensures that every individual has access to at least one nutritious meal daily.

The goal of the project centres around the underprivileged population who are unable to afford a proper meal. The holistic approach is to ensure one nutritious meal for every human being. The meals are prepared and cooked by our volunteers and students. We encouraged our students to volunteer during their free time to learn about sustainability and volunteerism. The raw materials are raised and procured through awareness campaigns.

The project was commenced in the Holy month of Ramadan. We constructed and established a running kitchen equipped with all necessities. We arranged a community dining space for 100 people. We ensured minimum waste and waste management by introducing metal plates and a recycling system to be as sustainable as possible. We targeted malnourishment from its core to overcome hunger and food scarcity concerns.

Our project was initiated with the intention of serving individuals from all walks of life, irrespective of their social standing. The majority of our population belongs under the poverty fringe. We have visited various slums across Mirpur, to spread the idea of community kitchen and its benefits. This way, we have been able to cater to 150 people, on average every day. Our target for the first two months of operation, was to support 1600.