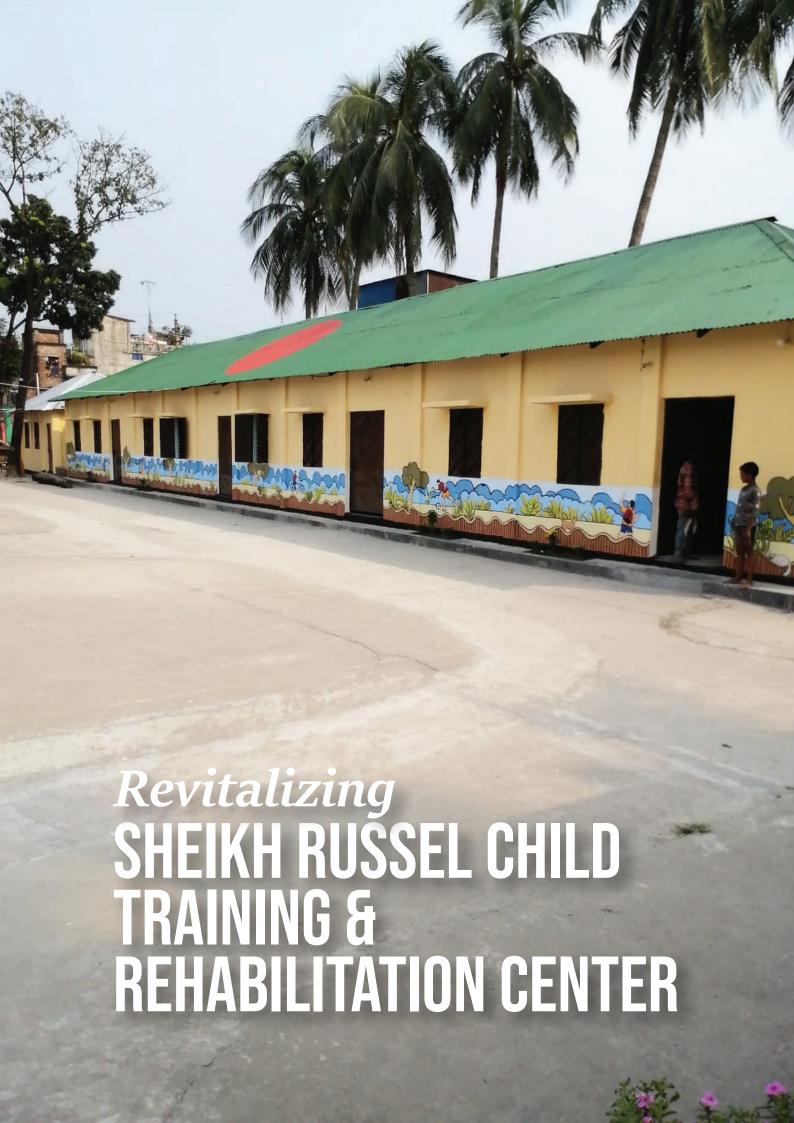

THE PROPERTY OF THE PARTY OF TH

In response to the growing plight of street and vulnerable children in Bangladesh, the Government established the Sheikh Russel Child Development Center in Gazipur. This center aims to transform and empower these marginalized children who have fallen into homelessness due to a range of complex factors including poverty, family breakdown, abuse, and other traumatic life events. Additionally, this initiative aims to cater to the needs of children with disability, who face even greater challenges due to societal prejudices and limited infrastructure accessibility. There was a critical lack of fully equipped child rehabilitation centers in Bangladesh, leaving a significant portion of society unattended and neglected.

OBHIZATRIK Foundation, in partnership with Muslim Charity, undertook the mission of renovating the existing Sheikh Russel Child Training and Rehabilitation Center to create a nurturing and safe environment for these vulnerable children. The project seeks to provide them with access to education, healthcare, and psychosocial support, promoting their well-being and development.

The goal of this project was to relocate and rehabilitate the homeless and differently abled children in Bangladesh, providing them with a safe, inclusive, and nurturing environment that enables their physical, mental, and emotional well-being and empowers them to become independent, educated, and skilled citizens of society.

The recent renovation of the Sheikh Russel Rehabilitation Center has significantly enhanced the quality of life for various categories of marginalized children, including landless, disabled, street, and working children. By transforming the center into a vibrant and child-friendly environment, it now offers an inviting and comforting space that alleviates feelings of alienation or anxiety. Essential equipment such as tables and playing tools cater to their educational and recreational needs, while colorful walls encourage creative expression.

Additionally, the improved infrastructure, including the installation of a false ceiling, ensures a conducive environment for both learning and leisure. Safety and hygiene upgrades are paramount for their health, especially given the challenging backgrounds some of these children come from. Beyond the tangible benefits, the investment in the center's infrastructure reinforces to these children that they are valued and deserving, which is instrumental in boosting their morale and self-esteem. The renovated center stands as a beacon of hope and security for these children, offering them a sanctuary to grow and thrive.