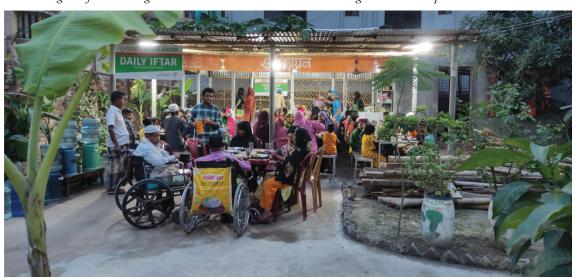

To combat both Hunger and Scarcity of food, OBHIZATRIK Foundation in collaboration with Muslim Charity UK has initiated a project called "APPAYON". It caters to the population from all social strata with the utmost respect and hospitality. The project ensures that every individual has access to at least one nutritious meal daily.

The goal of the project centres around the underprivileged population who are unable to afford a proper meal. The holistic approach is to ensure one nutritious meal for every human being. The meals are prepared and cooked by our volunteers and students. We encouraged our students to volunteer during their free time to learn about sustainability and volunteerism. The raw materials are raised and procured through awareness campaigns.

The project was commenced in the Holy month of Ramadan. We constructed and established a running kitchen equipped with all necessities. We arranged a community dining space for 100 people. We ensured minimum waste and waste management by introducing metal plates and a recycling system to be as sustainable as possible. We targeted malnourishment from its core to overcome hunger and food scarcity concerns.

Our project was initiated with the intention of serving individuals from all walks of life, irrespective of their social standing. The majority of our population belongs under the poverty fringe. We have visited various slums across Mirpur, to spread the idea of community kitchen and its benefits. This way, we have been able to cater to 150 people, on average every day. Our target for the first two months of operation, was to support 1600.

But within the first month of operation, we have successfully supported 5300++ people.

Muslim Charity UK funded the initiation portion of the project. The running cost of the initiative is borne by OBHIZATRIK Foundation as agreed upon.