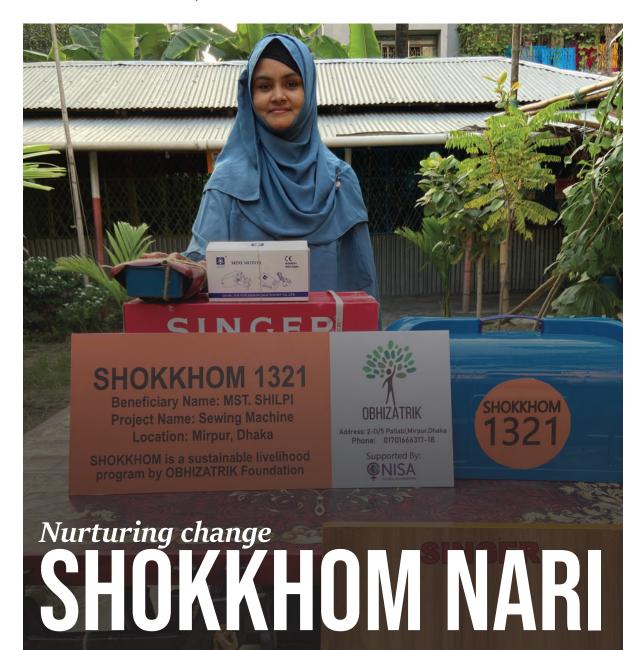

In a collaboration between the NISA Global Foundation and the OBHIZATRIK Foundation, the Sewing Machine distribution was initiated with the aim of empowering underprivileged women through entrepreneurship. The project provided 10 automated sewing machines to women in need, enabling them to establish clothing and tailoring businesses.

Beneficiaries were chosen through a comprehensive assessment process, identifying those most in need of financial assistance and lacking sustainable income sources. The provision of automated sewing machines, coupled with training sessions on their usage and business management, equipped these women with the necessary skills to thrive in the tailoring industry. Throughout the project implementation, close attention was paid to quality control, skill development, financial support, and mentorship, ensuring the beneficiaries received holistic support to sustain their businesses. Regular monitoring and documentation facilitated transparency and accountability, while beneficiary feedback guided continuous improvement efforts.

The project exemplifies the transformative impact of collaborative initiatives in empowering marginalized communities. By fostering economic independence and self-sufficiency among women, the project not only uplifted individual lives but also contributed to broader socio-economic development.