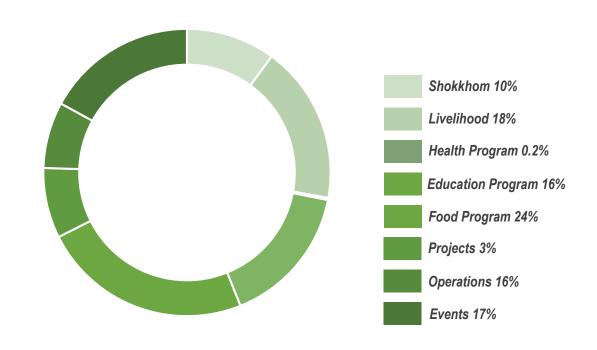

## 2023 Program Expenditure

#### OBHIZATRIK FOUNDATION Statement of Income and Expenditure For the year ended 30 June 2023

| For the year ended                                   | So June 2025 |                                 | Restated                        |
|------------------------------------------------------|--------------|---------------------------------|---------------------------------|
|                                                      | Notes        | Amount in Taka                  | Amount in Taka                  |
|                                                      |              | 01 July 2022 to<br>30 June 2023 | 01 July 2021 to<br>30 June 2022 |
| Income                                               |              |                                 |                                 |
| Donation Received (Local)                            | 13           | 17,727,919                      | 32,484,534                      |
| Grant Income (Foreign)                               | 15           | 1,048,335                       |                                 |
| Income from FDR Interest                             | 16           | 350,000                         | 650,000                         |
| Total Income                                         |              | 19,126,254                      | 33,134,534                      |
| Expenditure                                          |              |                                 |                                 |
| Shokkhom Project Cost                                | 17           | 2,879,815                       | 2,722,258                       |
| Livelihood Programme Cost                            | 18           | 5,114,459                       | 6,373,713                       |
| Health Programme Cost                                | 19           | 67,860                          | 228,385                         |
| Education Programme Cost                             | 20           | 4,552,627                       | 3,172,516                       |
| Food Programme Cost                                  | 21           | 6,794,021                       | 2,456,026                       |
| Events                                               | 22           | 2,702,120                       | 971,927                         |
| Project Promotion Cost                               | 23           | 1,055,636                       | 598,856                         |
| OBHIZATRIK Enterprise Expense                        | 24           | 60,053                          | 1.2                             |
| Employee skill Development Programme                 | 25           | 3,500                           | 90 <del>1</del> 6               |
| Project Smile Cost                                   | 26           | 98,006                          |                                 |
| Project Appayon Cost                                 | 27           | 875,771                         | (.*)                            |
| Martial Arts Open School In Bangladesh Project       | 28           | 74,558                          |                                 |
| Shokkhom Beneficiary Welfare Fund Disbursement       | 29           | 168,110                         |                                 |
| Total Projects Expenditure                           |              | 24,446,536                      | 16,523,681                      |
|                                                      | 30           | 2,142,866                       | 1,499,450                       |
| Salary & Allowances<br>Rent, Utilities & Other Bills | 31           | 515,593                         | 488,348                         |
|                                                      | 32           | 92,000                          | 86,250                          |
| Audit Fee                                            | 33           |                                 | 1,830                           |
| Procurement                                          | 34           | 64,133                          | 165,607                         |
| Transportation Conveyance and Car Renovation         | 35           | 188,462                         | 219,339                         |
| Maintenance Cost                                     | 36           |                                 | 34,638                          |
| Food and Entertainment                               | 37           | 155,142                         | 219,100                         |
| Vat & Tax                                            | 38           | 167,525                         | 53,184                          |
| Stationary and Printing                              | 39           | 989,623                         | 866,000                         |
| Depreciation                                         | 40           | 15,000                          | 21,000                          |
| Excise Duty                                          |              | 4,330,344                       | 3,654,746                       |
| Total Overhead Expenditure                           |              | 28,776,880                      | 20,178,427                      |
| Total Expenditure                                    |              | (9,650,626)                     | 12,956,108                      |
| Net Surplus / (Deficit) for the year                 |              | (7,030,020)                     | 12,730,100                      |