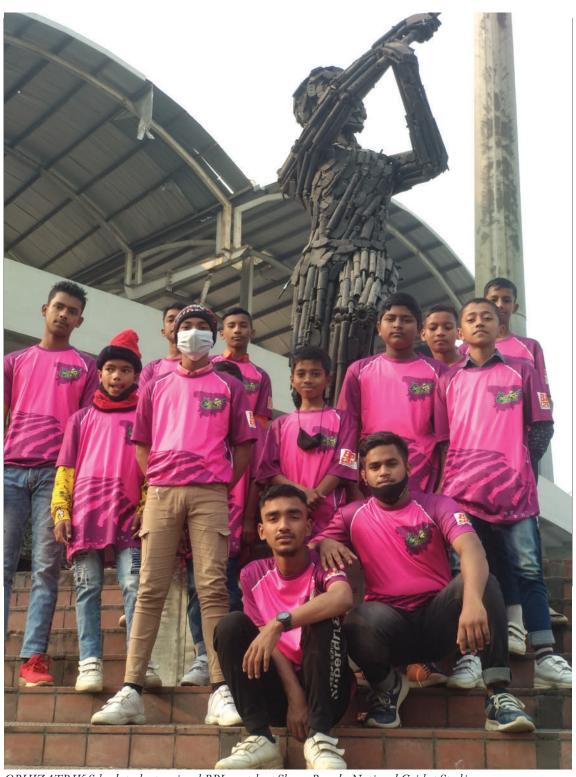

OBHIZATRIK School students enjoyed BPL match at Sher-e-Bangla National Cricket Stadium