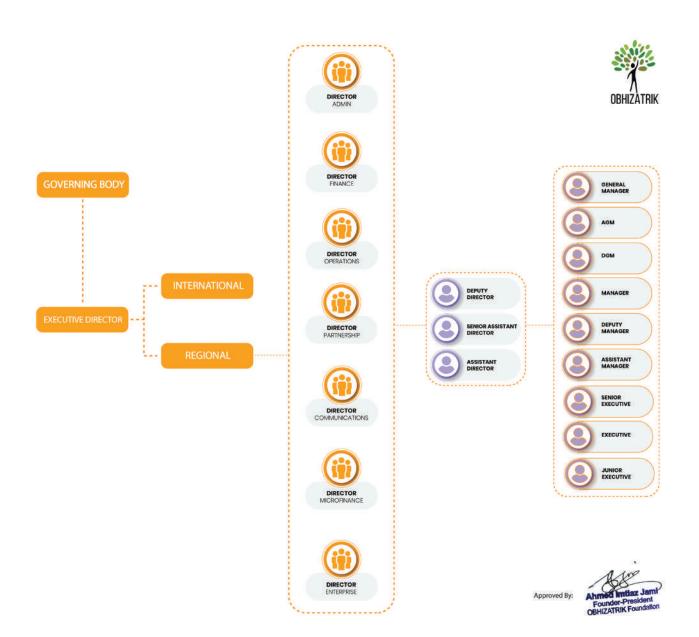

Commencing in June 2023, the program unfolded over eight weeks, offering participants two sessions per week. Each training session, lasting 2 hours, encompassed martial arts theory, exercise, and technique, with a dedicated classroom setup for theoretical safety learning. Pre and post-assessments were conducted to bridge identified gaps, and make-up sessions were scheduled for participants requiring additional support. Inclusivity was a cornerstone of the initiative, with a focus on involving physically able underprivileged individuals, expanding the benefits of self-defense training across the community. This inclusive approach aimed to foster empowerment and personal security, positively impacting the lives of marginalized individuals and the community at large.



#### **ORGANOGRAM**



#### **Board of Directors**



Ahmed Imtiaz Jami



Khadiza Tul Kubra



Md Abu Bakar Siddik



Jamil Azhar Shakil



Md Minhaz Ahmed



Khandker Maisha Rahman



Abu Saleh Mohammad Musa

#### Shariah Board



Mufti Ibrahim Khalil <sup>Member</sup>



Mufti Neyamatullah Member



Mufti Obaidur Rahman Hammad

Member



Mufti Sheikh Belal Mahmudi

Member

#### **OUR TEAM**











































### UNDER **ASIA 2021 HONOREE SOCIAL IMPACT** Ahmed Imtiaz Jami Founder, President **OBHIZATRIK** Foundation UNDER 30

**300 INNOVATORS IN 10 CATEGORIES** 



2018, by YSSE Social Impact Award



Joy Bangla Youth Award for Empowering the Extreme Poor



2021 Honoree, Forbes 30 under 30 for Social Impact



2021
Asian Youth
Advocates Award
for SDG 1 in Bangladesh



2021
CSR Summ