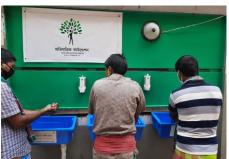

uring this COVID, we have supported 2 lac individuals with free vegetables. 65,000 families received free groceries and 90,000 families received free meals. Along with this, we have distributed 1 lac free mask and 2500 PPE to doctors. Other than that we have set up 60 hand washing basins in different locations around Dhaka city. During Ramadan, we have prepared iftaar meals for 45000 thousand people. On Eid festivals we have distributed prepared meals among 6000 families along with Eid groceries.

60 BASIN FOR HANDWASH

2500 PPE FOR DOCTORS

VEGETABLES AMONG 2 LAC PEOPLE

90000+ COOKED MEAL

GROCERIES AMONG 65000 FAMILIES

1 LAC MASKS & SANITIZER DISTRIBUTED