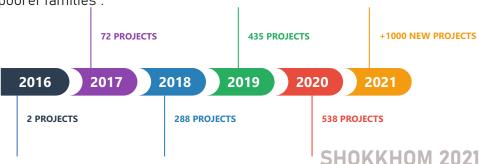

This was first implemented in 2016 at a very small scale involving only two families to see its results. Considering its positive outcome, we held it at a larger scale in 2017-2020, helping 555 destitute families. This project involves raising Zakat money and using it to create an income-generating source for destitute families. We give the breadwinner of the destitute families, a chance to become an entrepreneur and thus improve their own living standards. The projects are being implemented in: Dhaka, Kustia, Barisal, Patuakhali, Khagrachair, Rangpur, Gazipur, and Burimara. Considering Shokhom is an initiative that is based primarily on monitoring, we have particularly chosen these areas in Bangladesh as OBHIZATRIK's volunteer support in these areas is the strongest. The sole motto of this project is "To help the families to such an extent that they won't be needing help next year rather they will be capable of providing Zakat for other poorer families".