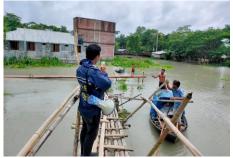

OBHIZATRIK has supported more than 10 lac, people, in the last 10 years along with providing full free quality education for 500 underprivileged in three OBHIZATRIK SCHOOLS, empowered 550 families in 7 districts under SHOKKHOM project, provided free treatment for 10,000 patients under OBHIZATRIK HEALTH CARE. Also, we have a BOAT AMBULANCE which provides 24/7 support to the island area. OBHIZATRIK has registered 3500 young volunteers who pulled up 250 one-day events in the last 10 years, like winter blanket distribution, flood relief distribution, etc.