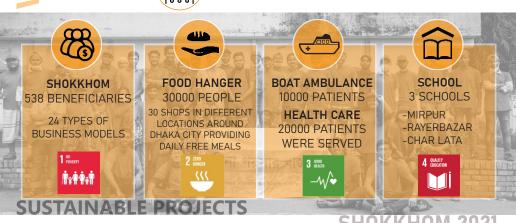

COOKED MEAL FOR 500000 PEOPLE

BHIZATRIK Foundation is a government-registered (Reg No: S-12013) organization.

Since its establishment in 2010, has been actively working on the following sectors: Poverty elimination, Education, Health and Nutrition, Human Rights, and Environment.

OBHIZATRIK has supported more than 10 lac, people, in the last 10 years along with providing full free quality education for 500 underprivileged in three OBHIZATRIK SCHOOLS, empowered 550 families in 7 districts under SHOKKHOM project, provided free treatment for 10,000 patients under OBHIZATRIK HEALTH CARE. Also, we have a BOAT AMBULANCE which provides 24/7 support to the island area. OBHIZATRIK has registered 3500 young volunteers who pulled up 250 one-day events in the last 10 years, like winter blanket distribution, flood relief distribution, etc.